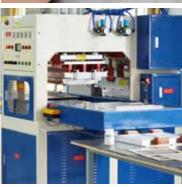

# **Tablet Case Department**

- 1. Large panel computer stitching
- 2. Bonding Machines
- 3. Precision cutting
- 4. Welding machines
- **5.** Heat pressure compression and cooling machines strengthens glueing and remove shadowing