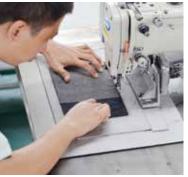

# Computer Stitching Computer-generated machines provide

- Speed
- Quality
- Consistency
- Cost-reduction

# **Tablet Case Department**

- 1. Large panel computer stitching
- 2. Bonding Machines
- 3. Precision cutting
- 4. Welding machines
- **5.** Heat pressure compression and cooling machines strengthens glueing and remove shadowing