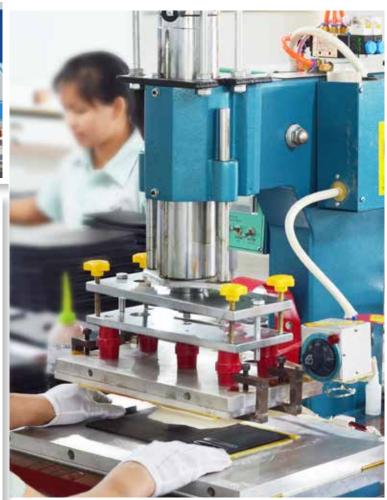

# **Tablet Case Department**

- 1. Large panel computer stitching
- 2. Bonding Machines
- 3. Precision cutting
- 4. Welding machines
- **5.** Heat pressure compression and cooling machines strengthens glueing and remove shadowing