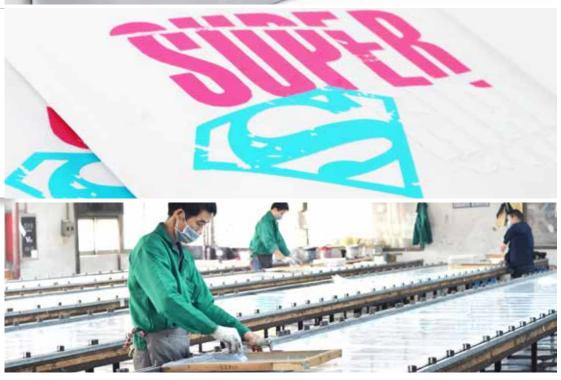

# Silkscreen Department

For print on bags, PP packaging, etc

Straps of different material / grading / textures

- Polyester (Good)
- Nylon (Better)
- Wool (Best)