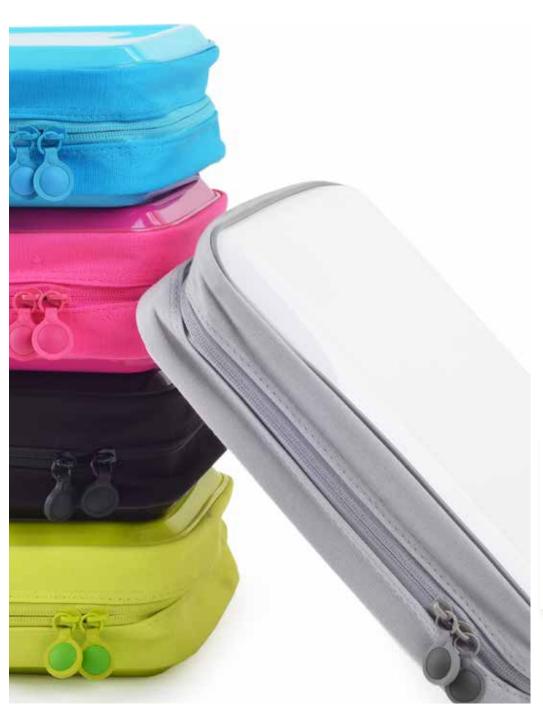

# PRODUCT MIX

For Lapton

or Tablet

or Smart Phone

| Cut-and-Sew         | PP & Storage                                       | Storage            |
|---------------------|----------------------------------------------------|--------------------|
| Laptop Bags         | CD / DVD Sleeves                                   | PP Boxes           |
| Camera Bags         | Paper Sleeves                                      | Aluminium Cases    |
| GPS Cases           | PVC Folders                                        | Faux Leather Boxes |
| HDD Cases           | Office Stationary<br>(Expanding Files/<br>Folders) |                    |
| iPad / Tablet Cases |                                                    |                    |
| Smartphone Cases    |                                                    |                    |
| iPod / mp3 Cases    |                                                    |                    |
| PSP Cases           |                                                    |                    |
| Car Accessories     |                                                    |                    |