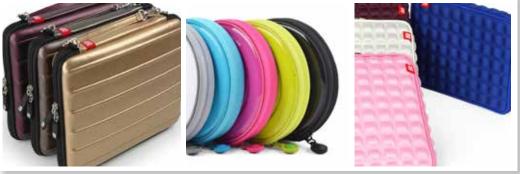

# **Tablet Case Department**

- 1. Large panel computer stitching
- 2. Bonding Machines
- 3. Precision cutting
- 4. Welding machines
- **5.** Heat pressure compression and cooling machines strengthens glueing and remove shadowing

# PRODUCT MIX

For Lapton

or Tablet

or Smart Phone

| Cut-and-Sew         | PP & Storage                                       | Storage            |
|---------------------|----------------------------------------------------|--------------------|
| Laptop Bags         | CD / DVD Sleeves                                   | PP Boxes           |
| Camera Bags         | Paper Sleeves                                      | Aluminium Cases    |
| GPS Cases           | PVC Folders                                        | Faux Leather Boxes |
| HDD Cases           | Office Stationary<br>(Expanding Files/<br>Folders) |                    |
| iPad / Tablet Cases |                                                    |                    |
| Smartphone Cases    |                                                    |                    |
| iPod / mp3 Cases    |                                                    |                    |
| PSP Cases           |                                                    |                    |
| Car Accessories     |                                                    |                    |